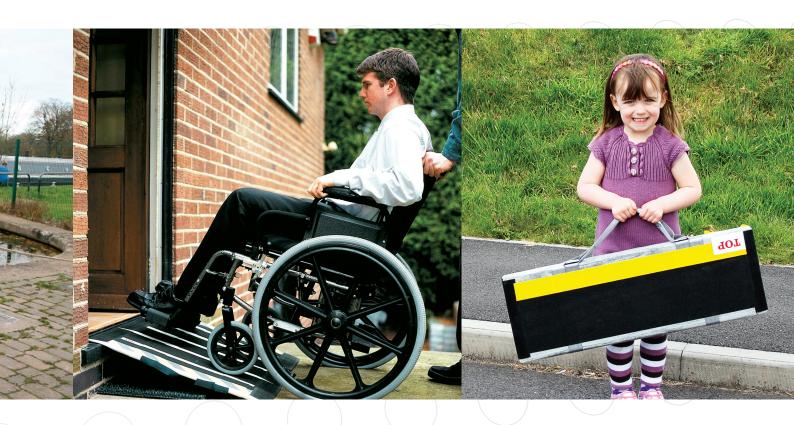

# A unique aid to personal mobility!

A simple but sophisticated folding ramp design, manufactured using high-tech materials which results in an easy to handle ramp that can be deployed **and** used by most people in seconds, with a minimum of experience or training.

# Senior

The **Invacare Senior** ramp is designed without edge barriers, to be used where the doorway is narrower than normal (less than 800mm), or to offer a less expensive ramp solution for loading unoccupied powered wheelchairs into the rear of a Car or Van.

### **EBL**

The **Invacare EBL** (Edge Barrier Limiting) model has been developed and tested with the assistance of Wheelchair users and healthcare professionals to give wheelchair users more Independent access to shops, offices, government buildings and public transport.

The Edge Barrier (50mm high) is designed to prevent wheelchairs steering off the edge of the ramp, especially important on the longer models.

**Invacare 120 Senior** and **120 EBL** ramps are now available in WIDE (86cm), to meet current EU DDA requirements for ramps used in transport applications.

# **Personal**

The **Personal** is a sm ramp which can be s carrying bag.

The low weight enable on your shoulder (like hooked on the back of

This portability means wherever easy acces home, at the workpla street to overcome a entrance step!

nall lightweight upplied with its own

es it to be carried a rucksack) or f a wheelchair!

s it can be used s is required - in the ce or even in the road kerb or shop

# **Carrying bag**

This purpose-made carrybag is designed to carry **Personal** and **Multi-Purpose** ramps securely and safely, either on your shoulder or attached to the wheelchair.

The heavyweight waterproof material helps to ensure the ramp stays dry and in good condition for when it is required.