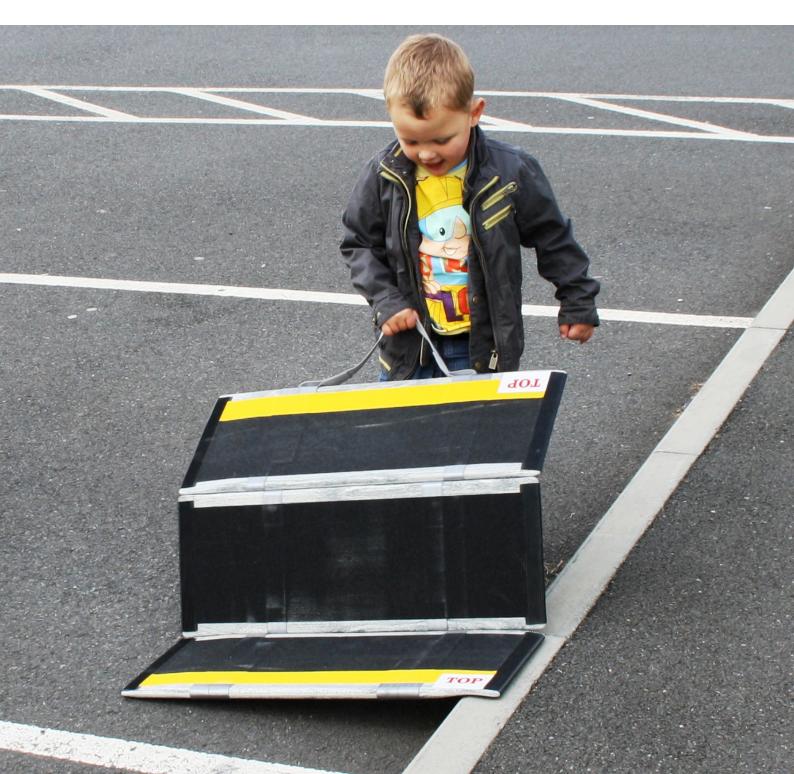

# **Personal**

The **Personal** is a sm ramp which can be s carrying bag.

The low weight enable on your shoulder (like hooked on the back of

This portability means wherever easy acces home, at the workpla street to overcome a entrance step!

nall lightweight upplied with its own

es it to be carried a rucksack) or f a wheelchair!

s it can be used s is required - in the ce or even in the road kerb or shop

# Multi-Purpose

The **Multi-Purpose** ramp is a longer, wider variation of the **Personal** model, but its light weight makes it just as portable.

The extra length and width make this model more versatile and can enable wheelchair users to climb larger steps and higher kerbs.