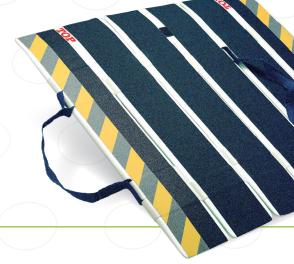

# **Personal**

The **Personal** is a sm ramp which can be s carrying bag.

The low weight enable on your shoulder (like hooked on the back of

This portability means wherever easy acces home, at the workpla street to overcome a entrance step!

nall lightweight upplied with its own

es it to be carried a rucksack) or f a wheelchair!

s it can be used s is required - in the ce or even in the road kerb or shop

# **Carrying bag**

This purpose-made carrybag is designed to carry **Personal** and **Multi-Purpose** ramps securely and safely, either on your shoulder or attached to the wheelchair.

The heavyweight waterproof material helps to ensure the ramp stays dry and in good condition for when it is required.