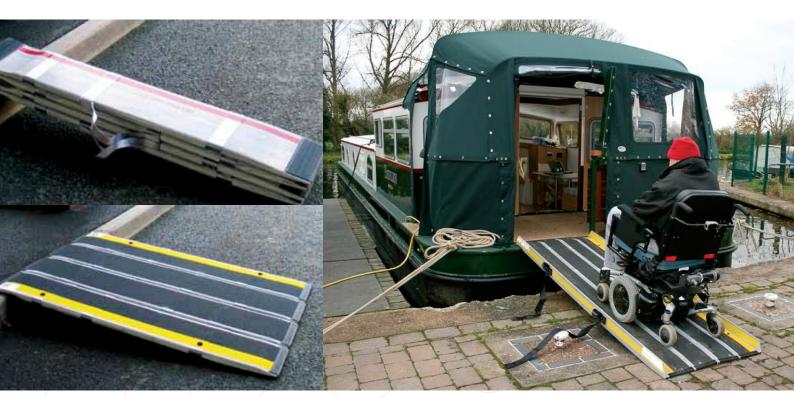

### **EBL**

The **Invacare EBL** (Edge Barrier Limiting) model has been developed and tested with the assistance of Wheelchair users and healthcare professionals to give wheelchair users more Independent access to shops, offices, government buildings and public transport.

The Edge Barrier (50mm high) is designed to prevent wheelchairs steering off the edge of the ramp, especially important on the longer models.

**Invacare 120 Senior** and **120 EBL** ramps are now available in WIDE (86cm), to meet current EU DDA requirements for ramps used in transport applications.